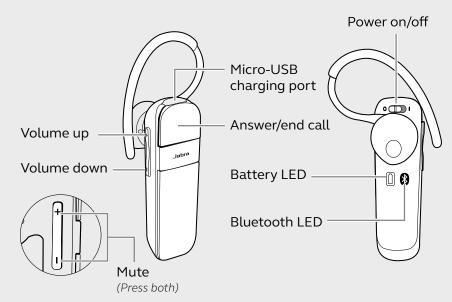

## Jabra Talk 15 SE

# Engineered to keep conversations simple

### Calls made clear

Enjoy clear calls with a high-quality microphone and speaker that are optimized to make conversations clear.

#### Stream GPS and media

The Talk 15 SE gets the most out of your media, letting your wirelessly stream GPS directions, music and podcasts from your mobile phone.

## Long lasting wireless calls

With up to 7 hours of calls and up to 14 days of standby time, make reliable Bluetooth wireless calls throughout the day on a single charge.





- 1. Slide the On/Off switch to On. The Bluetooth LED will flash blue.
- 2. Turn on Bluetooth on your smartphone and select the Jabra Talk 15 SE from the list of available devices.

#### HOW TO USE



Note: Fully charge the headset before first use.

|               | FEATURES                                      | BENEFITS                                                                 |
|---------------|-----------------------------------------------|--------------------------------------------------------------------------|
| Audio         | HD Voice* for high definition sound quality   | Crystal clear call quality                                               |
| Connectivity  | Bluetooth® 5.0                                | No audio dropouts or interruptions                                       |
|               | A2DP technology                               | Allows you to stream music, podcasts and GPS                             |
|               | Multi-connect