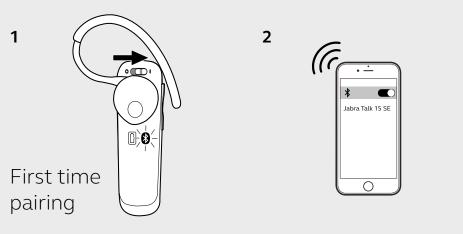

## Long lasting wireless calls

With up to 7 hours of calls and up to 14 days of standby time, make reliable Bluetooth wireless calls throughout the day on a single charge.

- 1. Slide the On/Off switch to On. The Bluetooth LED will flash blue.
- 2. Turn on Bluetooth on your smartphone and select the Jabra Talk 15 SE from the list of available devices.