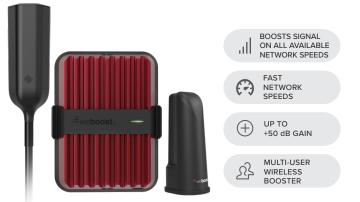

#### FEATURES

- Modular antenna design for optimal positioning on RVs.
- Outside antenna fits universal CB mounts (3/8-24 thread).
- Spring base protects antenna from wind and low branches.
- Works with ALL phones and cellular devices on ALL carriers.
- Boosts cell signal in RVs when parked or while in motion.

#### About

The **Drive Reach RV** is a versatile, multi-user, in-vehicle cell signal booster—designed for use with all RV classes and towable trailers. Backed by up to 50 dB max gain, the Drive Reach RV delivers the strongest cell signal possible on all available network speeds. The enhanced outside antenna's modular design allows for custom setup and optimal positioning for signal reception. Whether parked or on the road, Drive Reach RV users experience fewer dropped calls, better voice quality, uninterrupted texts, faster data speeds, better streaming, and improved hotspot capability.

The Drive Reach RV kit comes with everything for DIY installation; including 25' of RG-6 extender cable for ideal booster placement within RVs of any size. With side-exit adapter and mounting hardware, the outside antenna fits universal CBantenna mounts and exterior RV ladder poles. Drive Reach RV is compatible with all cell phones, hotspots, cellular-connected tablets, and other cell devices on all major Canadian mobile carriers.