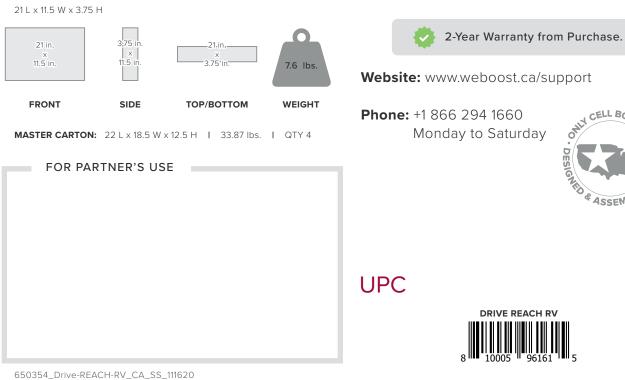

Like all weBoost boosters, the Drive Reach RV is ISED Canada approved and comes with a 2-year warranty.

### Specifications

| MODEL NUMBER       | 650354            |               |
|--------------------|-------------------|---------------|
| FREQUENCIES        | Band 12/17        | 700 MHz       |
|                    | Band 13           | 700 MHz       |
|                    | Band 5            | 850 MHz       |
|                    | Band 4            | 1700/2100 MHz |
|                    | Band 25/2*        | 1900 MHz      |
| MAX GAIN           | 50 dB             |               |
| IMPEDANCE          | 50 Ohm            |               |
| POWER              | 5V / 4.5A         |               |
| CONNECTORS         | SMB Female        |               |
| BOOSTER DIMENSIONS | 6 x 4.5 x 1.5 in. |               |
| BOOSTER WEIGHT     | 1.8 lbs           |               |

#### Package Dimensions

Support