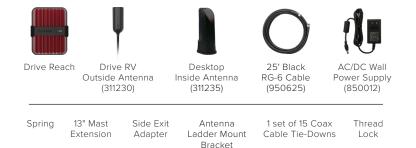

#### Kit Includes

The Drive Reach RV kit comes with everything for DIY installation; including 25' of RG-6 extender cable for ideal booster placement within RVs of any size. With side-exit adapter and mounting hardware, the outside antenna fits universal CBantenna mounts and exterior RV ladder poles. Drive Reach RV is compatible with all cell phones, hotspots, cellular-connected tablets, and other cell devices on all major Canadian mobile carriers.