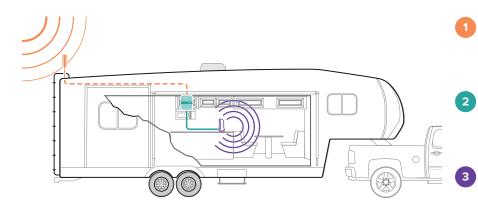

#### Installation

Receives signal: The powerful antenna reaches out to access a voice and data signal, and delivers it to the booster.

**Boost signal:** The booster receives the signal, amplifies it, and serves as a relay between your phone and the nearest cell tower.

Broadcasts signal: Your devices get a stronger signal, and calls and data are fed through the booster back to the network.

CELL BO,

4ASSEMB